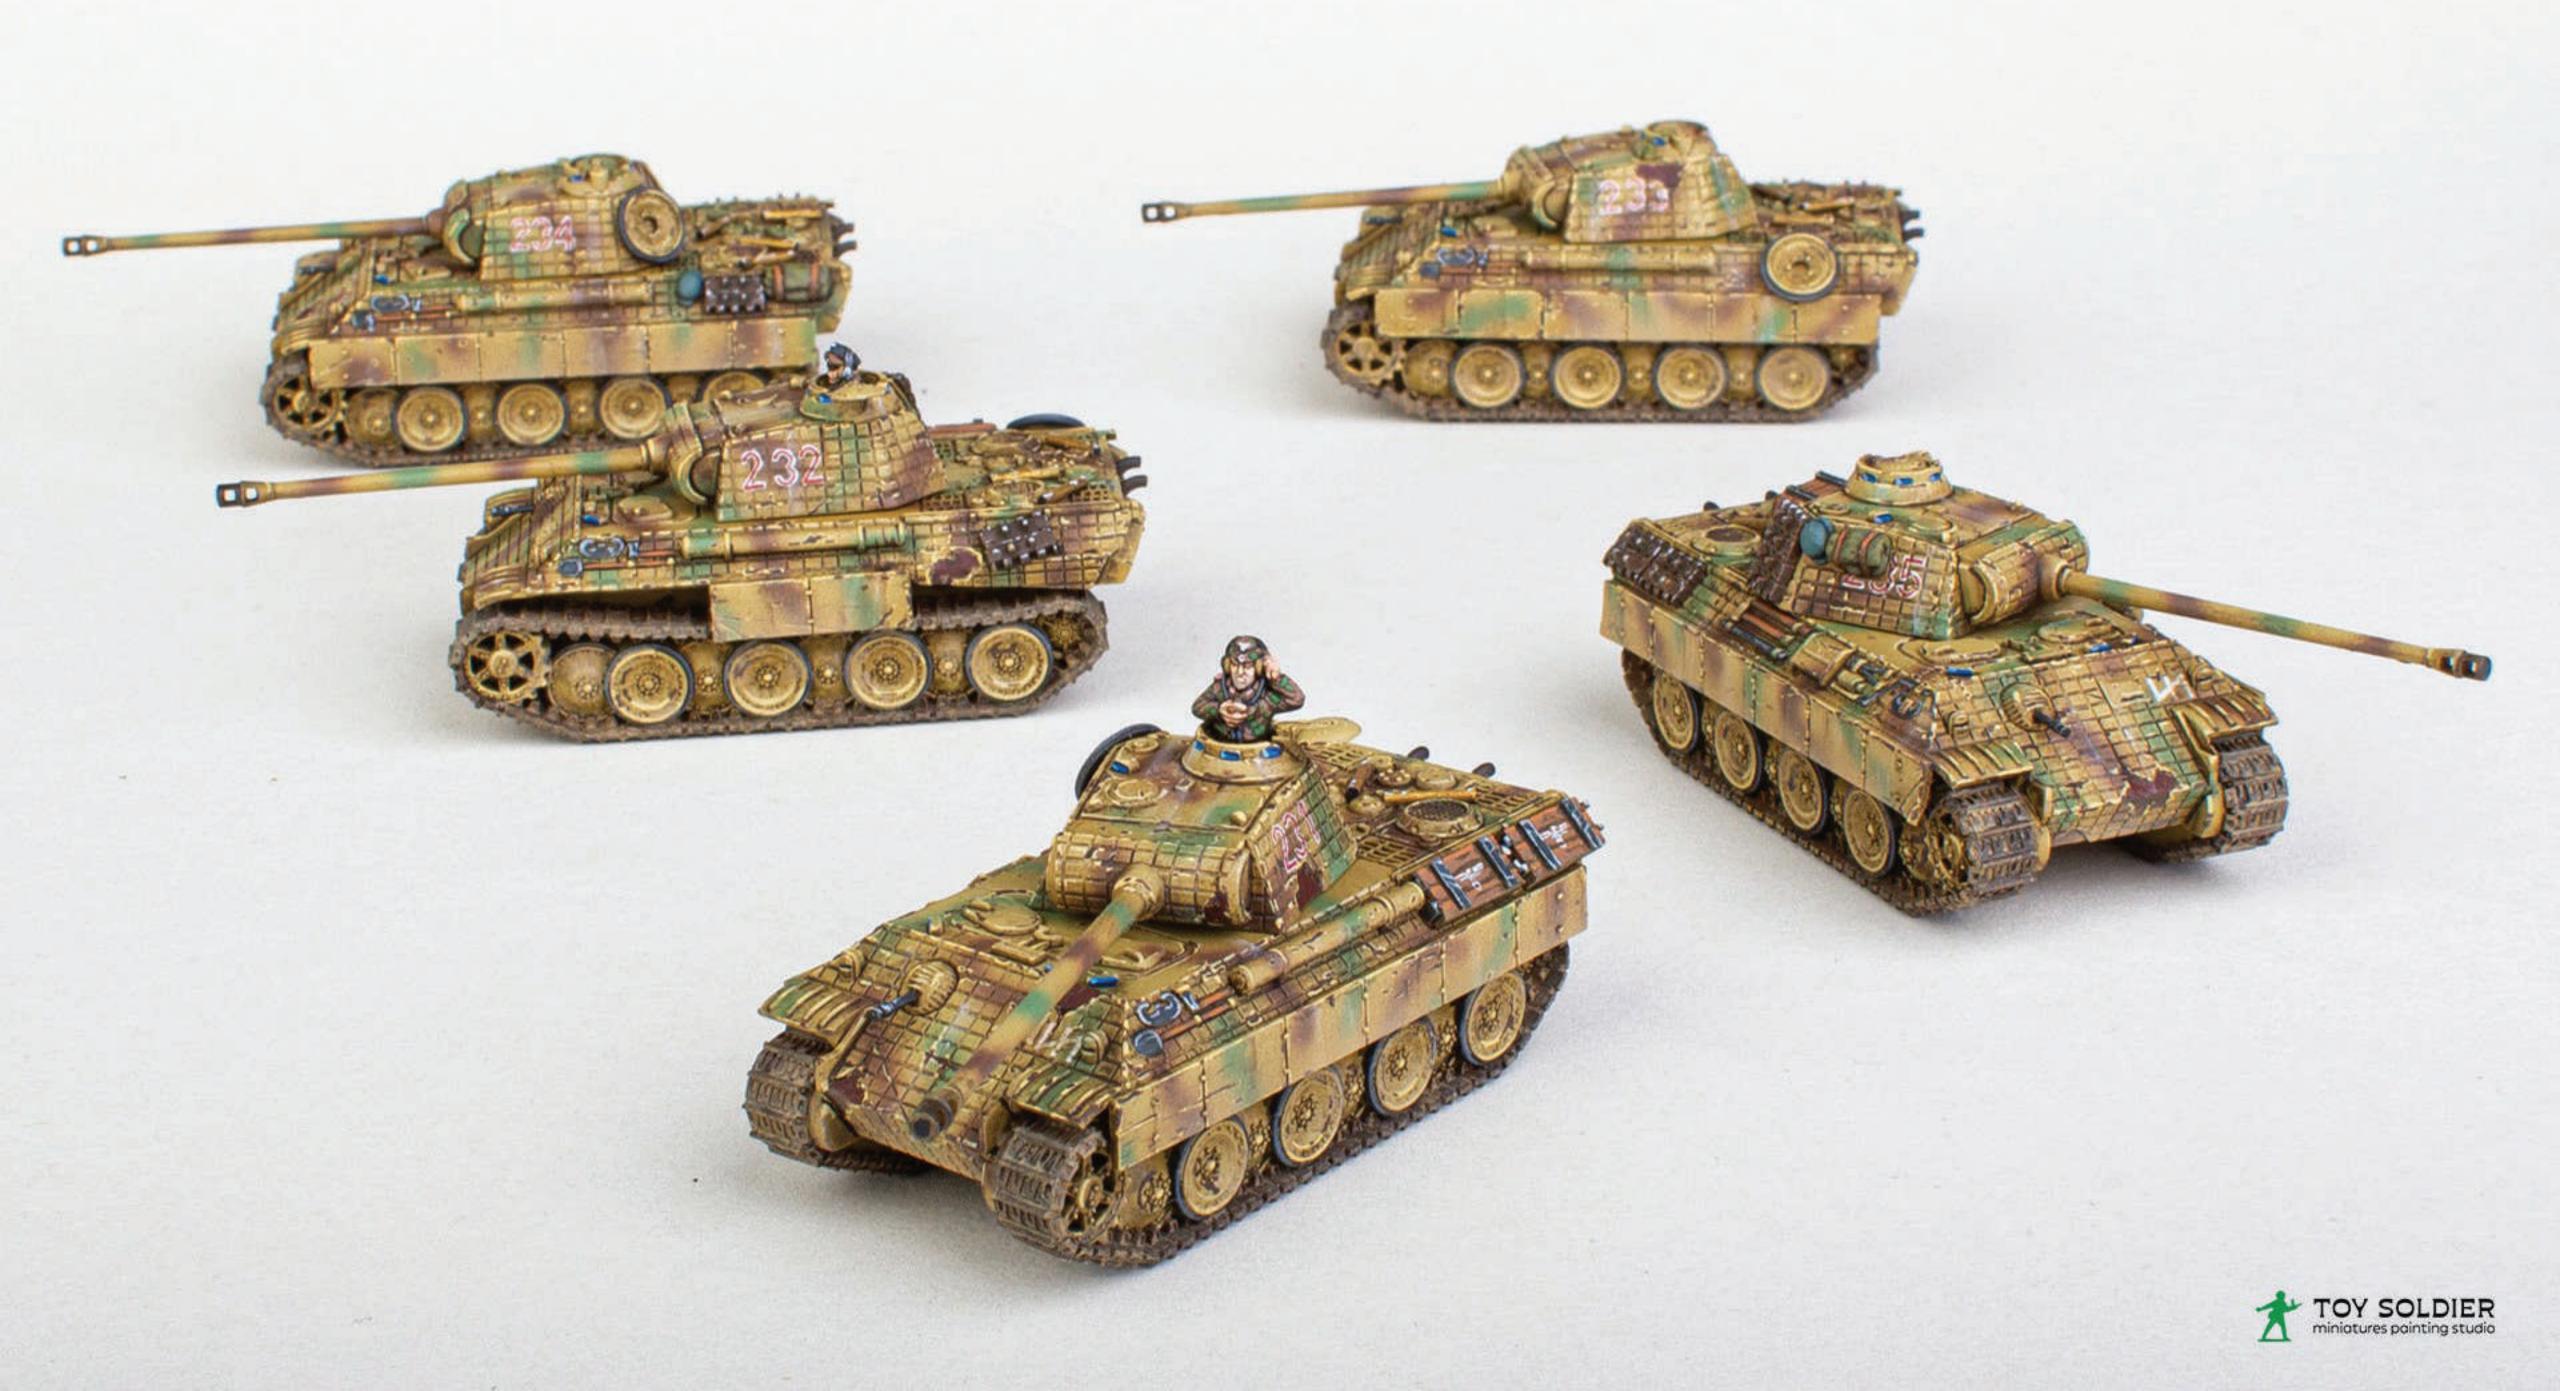

### 15mm PRICING - Tanks & Vehicles

| <b>Small Vehicle</b> (e.g. Willys Jeep   | _ Cost                 | <b>Medium Tank</b> (e.g. Panzer I)       | /)_ Cost               |
|------------------------------------------|------------------------|------------------------------------------|------------------------|
| single colour scheme<br>camo 2/3 colours | 16 - 22 €<br>21 - 25 € | single colour scheme<br>camo 2/3 colours | 24 - 29 €<br>27 - 34 € |
| <b>Big Vehicle</b> (e.g. Panzerwerfer    | •)                     | <b>Big Tank</b> (e.g. IS-2)              |                        |
| single colour scheme                     | 22 - 30 €              | single colour scheme                     | 28 - 34 €              |
| camo 2/3 colours                         | 24 - 36 €              | camo 2/3 colours                         | 30 - 38 €              |
| <b>Small Tanks</b> (e.g. Stuart)         |                        | Extras                                   |                        |
| single colour scheme                     | 20 - 26 €              | stowage                                  | 1 - 5 €                |
| camo 2/3 colours                         | 23 - 29 €              | netting                                  | 1 - 3 €                |
|                                          |                        | modern netting                           | 5+ €                   |
|                                          |                        | clean line camouflage                    | +30% price             |