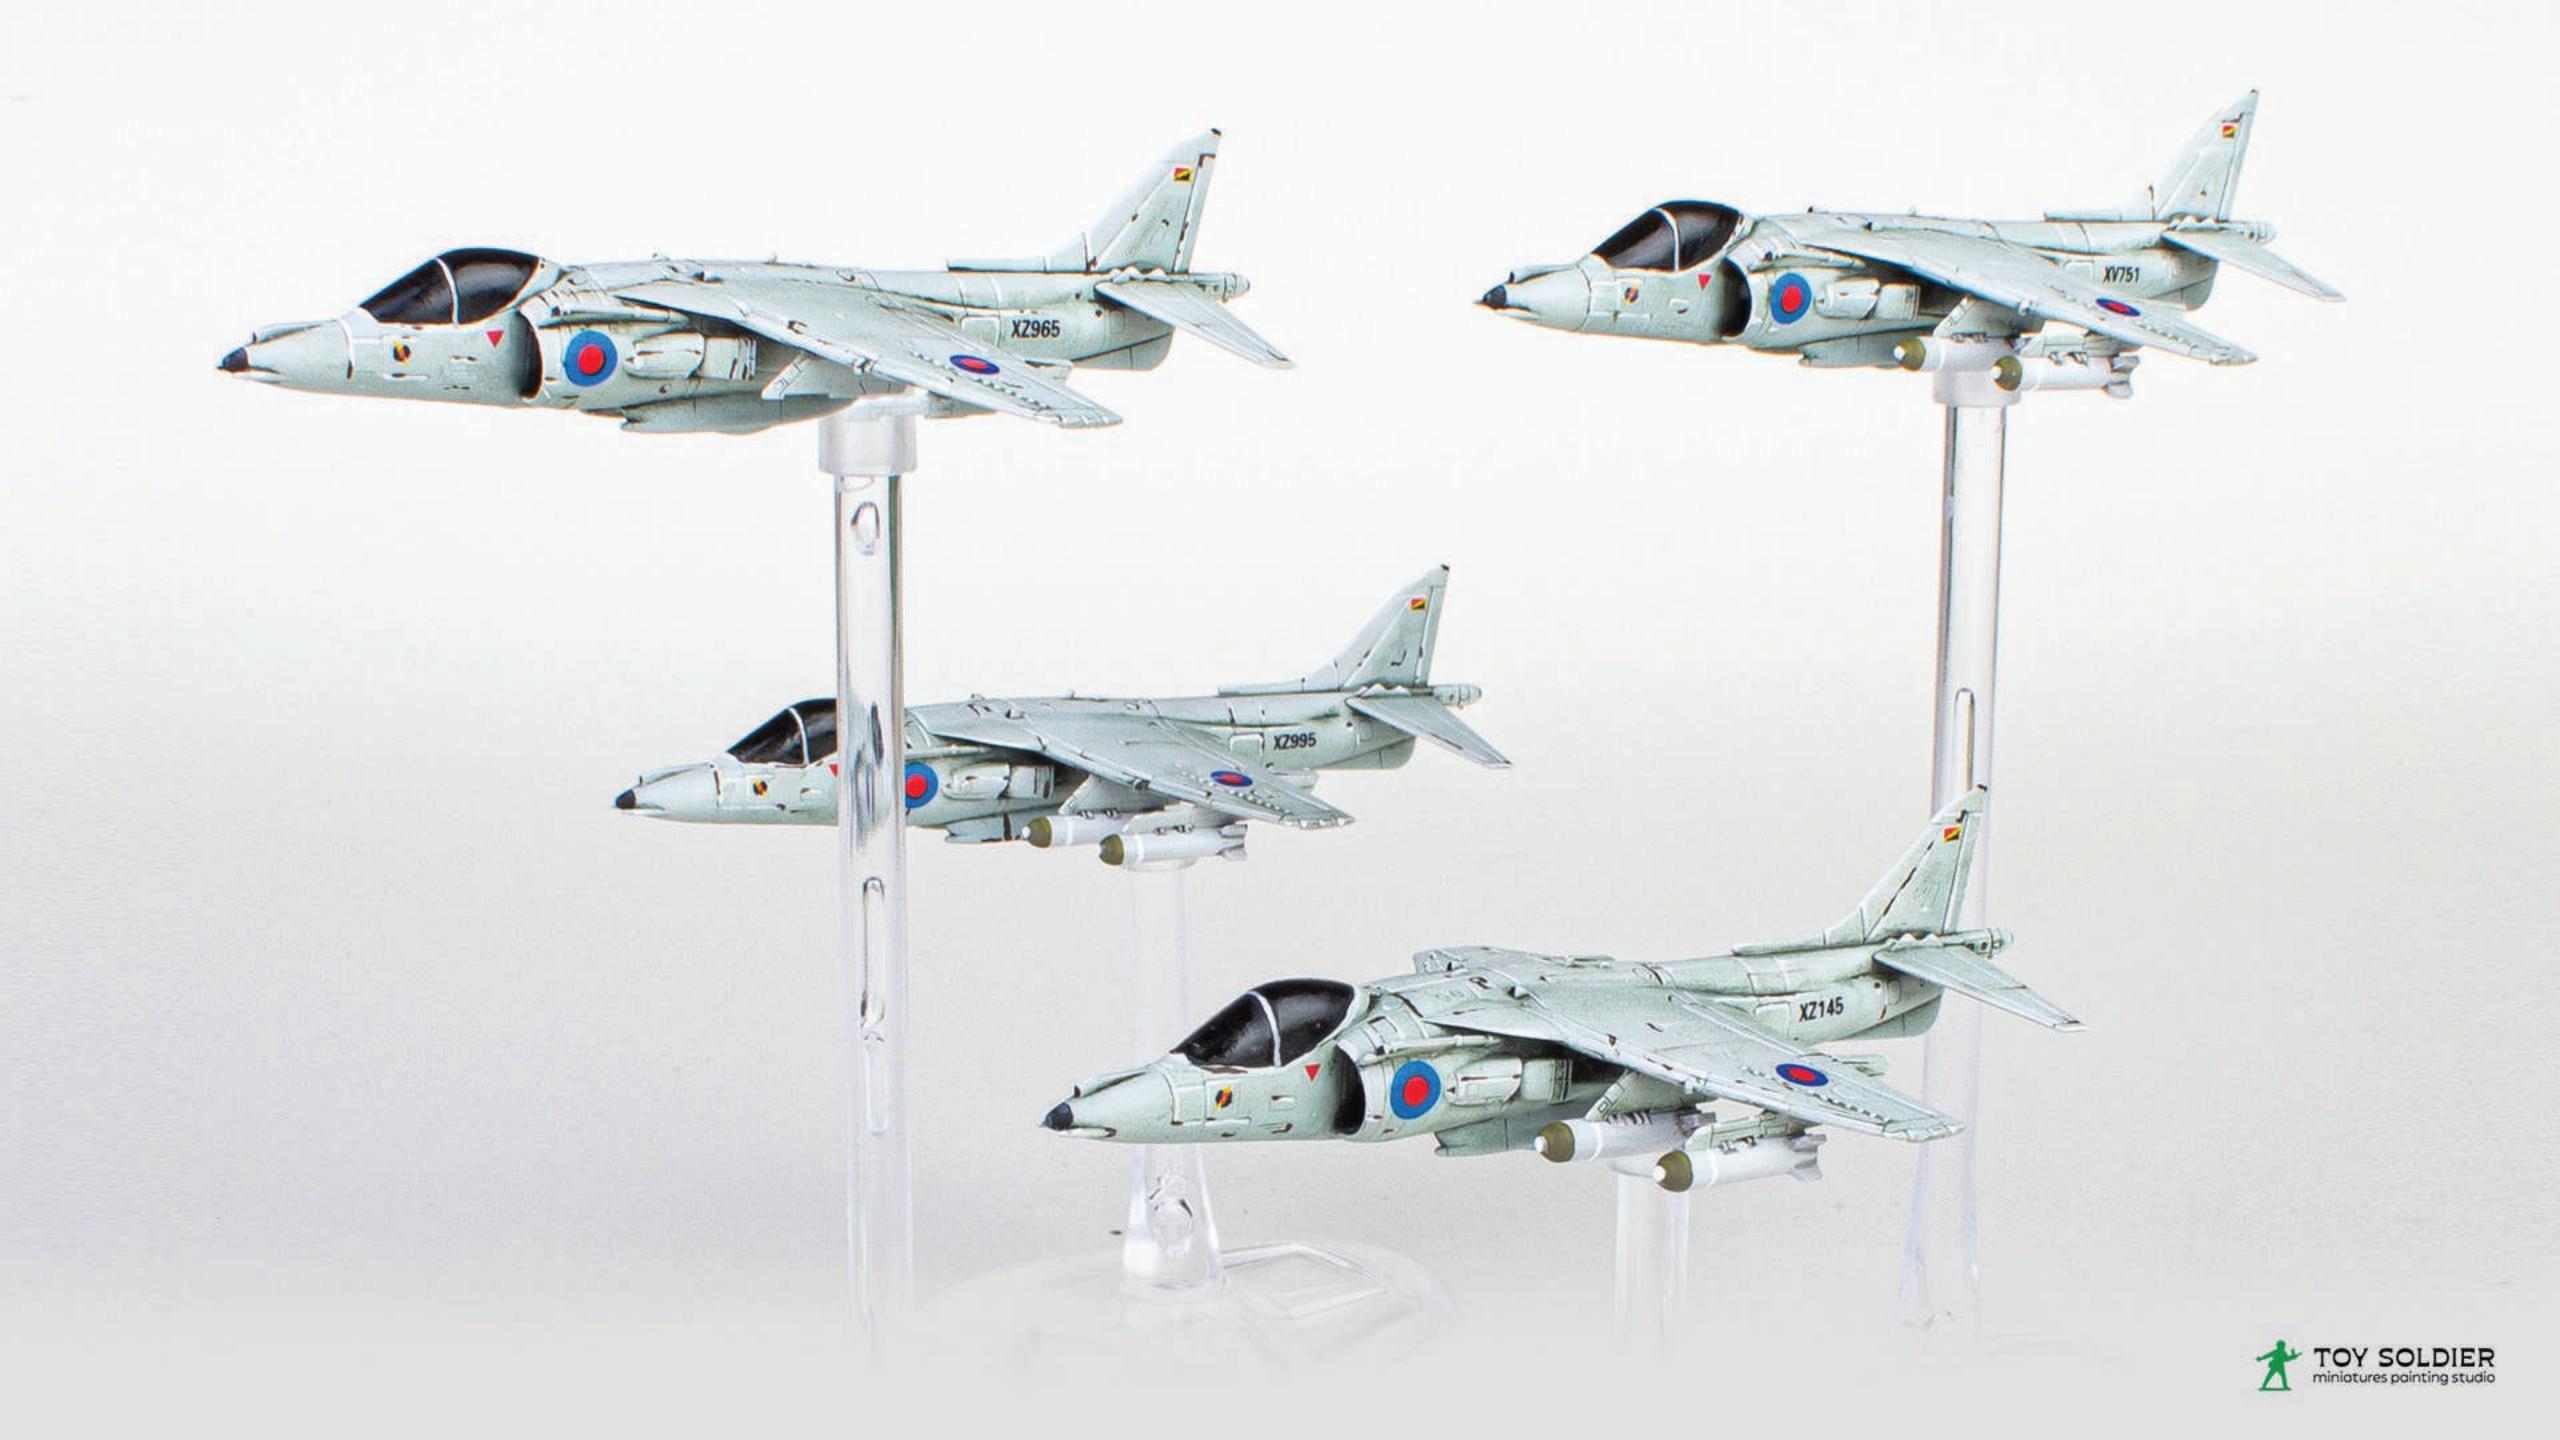

# 15mm PRICING - Planes & Helicopters

| Planes (1:144)                           | Cost                   |
|------------------------------------------|------------------------|
| single colour scheme<br>camo 2/3 colours | 26 - 29 €<br>29 - 33 € |
| Helicopters                              |                        |
| single colour scheme                     | 24 - 35 €              |
| camo 2/3 colours                         | 27 - 40 €              |