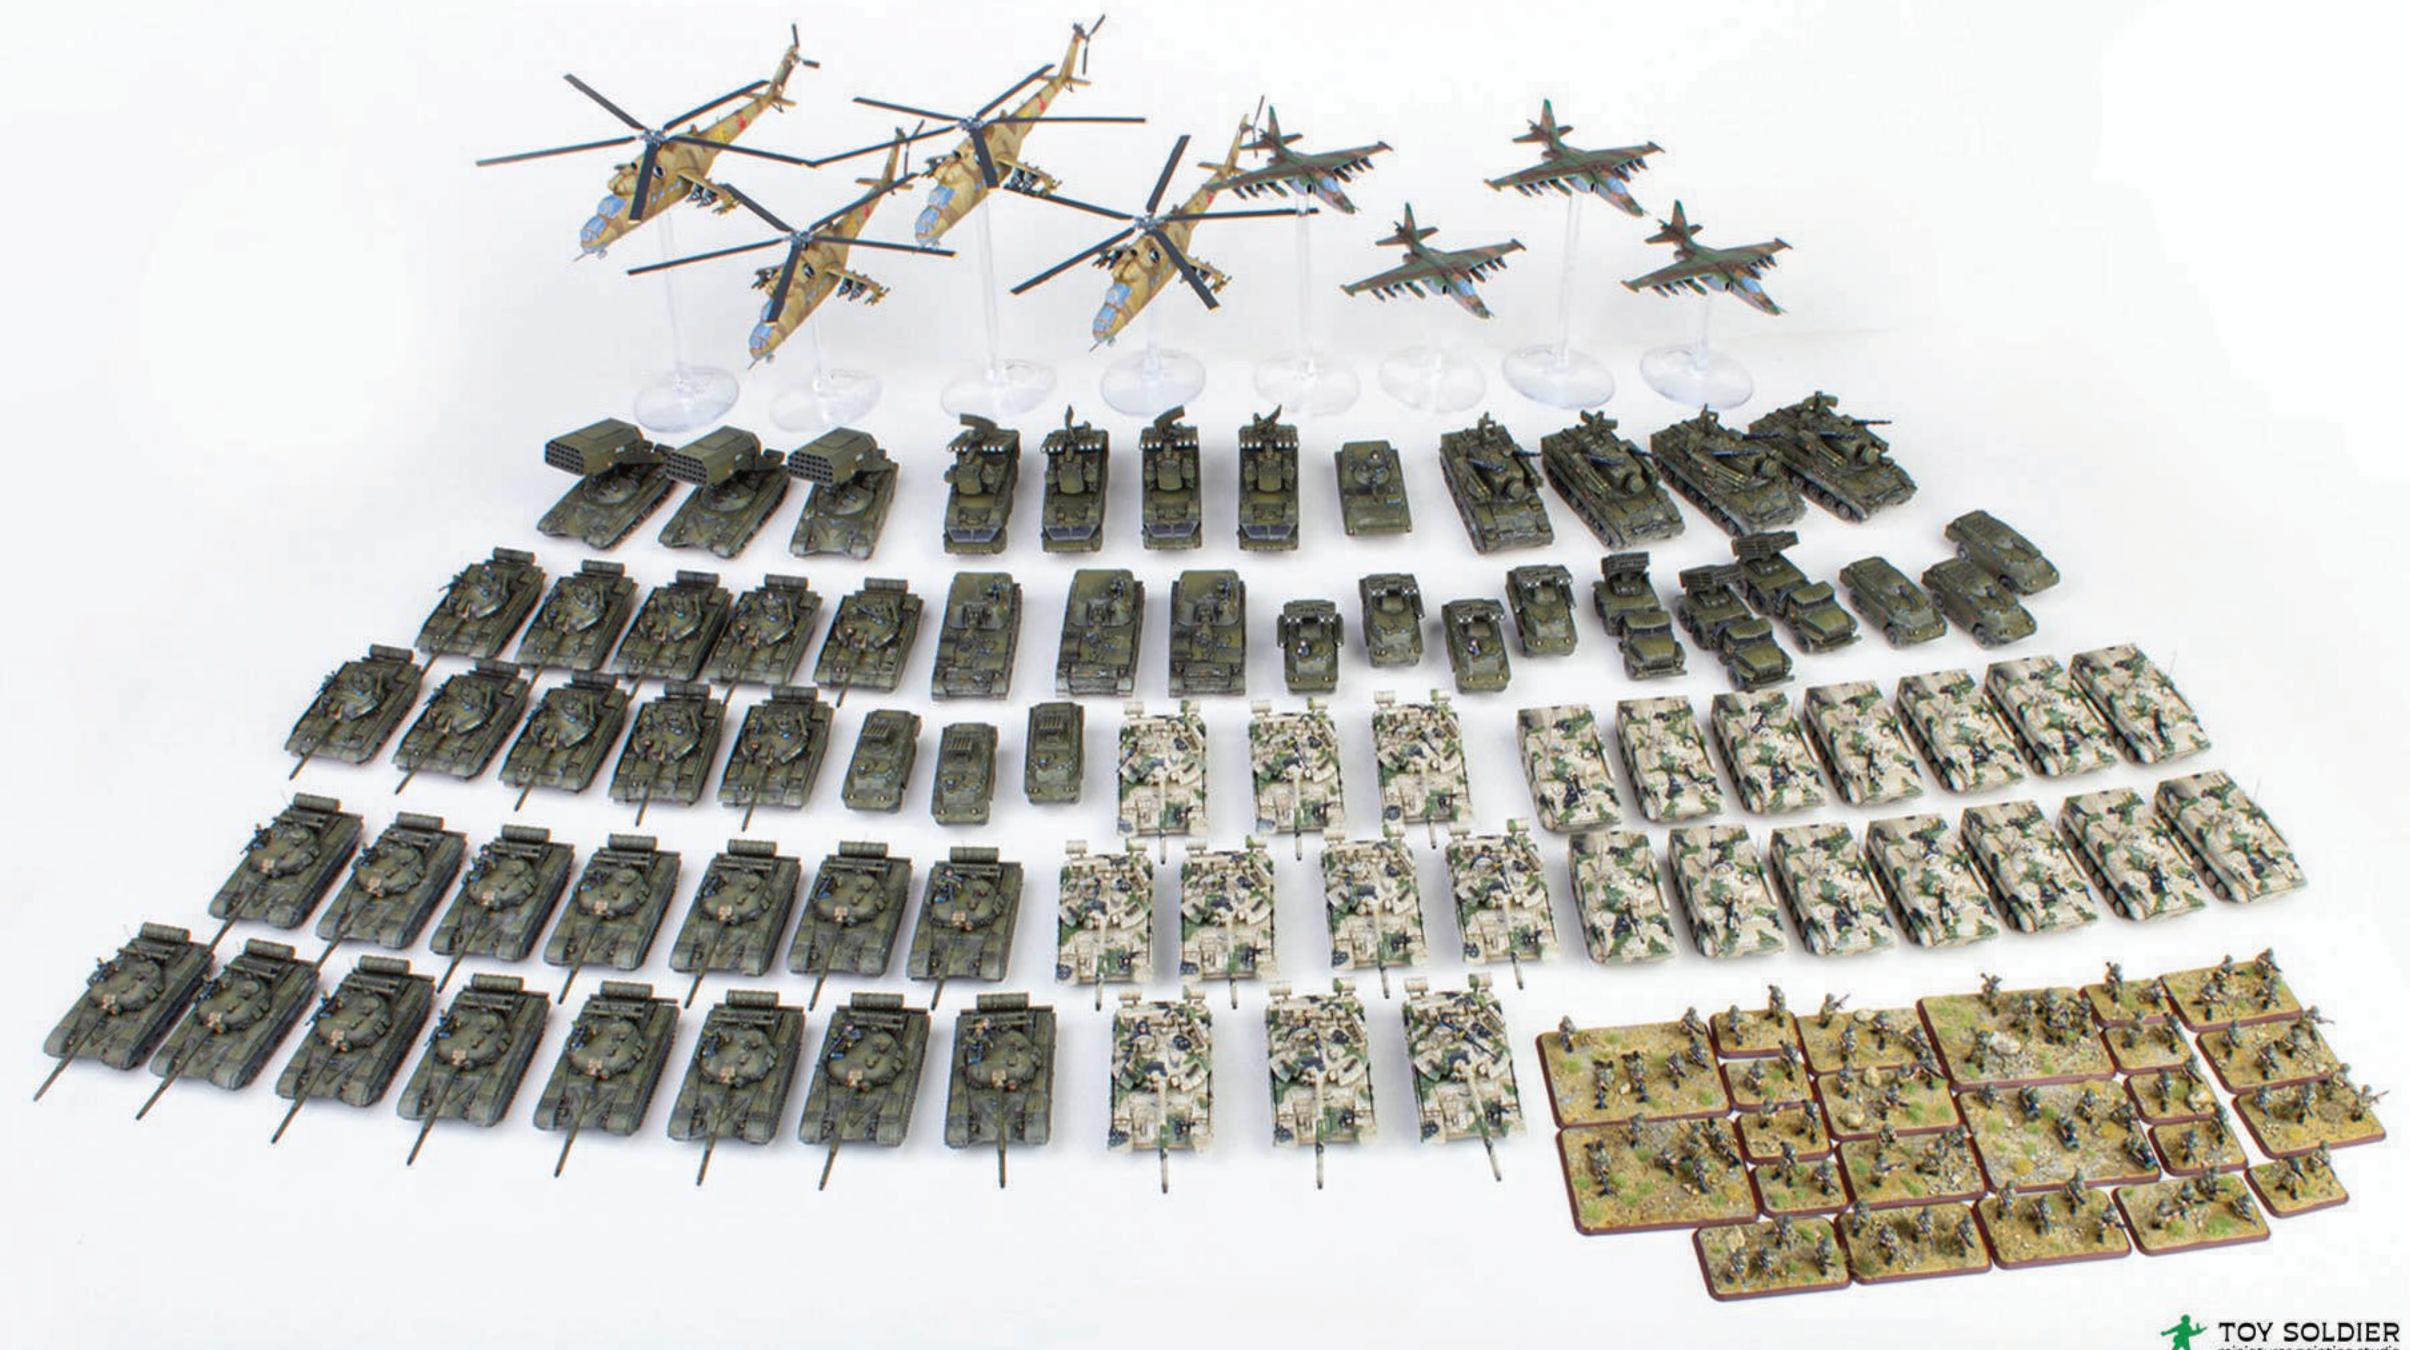

Here is pricing for 15 mm (1:100) miniatures

## 15mm PRICING - infantry

| Infantry                                                            | Cost                                |
|---------------------------------------------------------------------|-------------------------------------|
| crews with no equipment soldiers with equipment camouflage uniforms | 4 - 6,5 €<br>5,5 - 7,5 €<br>7,5 + € |
| half infantry                                                       | 50% price                           |
| Bases                                                               |                                     |
| small base                                                          | 2-3€                                |
| medium base                                                         | 3 - 5 €                             |
| big base                                                            | 4-7€                                |
| Cinematic Bases                                                     |                                     |
| give us an idea                                                     | ? €                                 |

### 15mm PRICING - Tanks & Vehicles

| <b>Small Vehicle</b> (e.g. Willys Jeep   | _ Cost                 | <b>Medium Tank</b> (e.g. Panzer I)       | /)_ Cost               |
|------------------------------------------|------------------------|------------------------------------------|------------------------|
| single colour scheme<br>camo 2/3 colours | 16 - 22 €<br>21 - 25 € | single colour scheme<br>camo 2/3 colours | 24 - 29 €<br>27 - 34 € |
| <b>Big Vehicle</b> (e.g. Panzerwerfer    | •)                     | <b>Big Tank</b> (e.g. IS-2)              |                        |
| single colour scheme                     | 22 - 30 €              | single colour scheme                     | 28 - 34 €              |
| camo 2/3 colours                         | 24 - 36 €              | camo 2/3 colours                         | 30 - 38 €              |
| <b>Small Tanks</b> (e.g. Stuart)         |                        | Extras                                   |                        |
| single colour scheme                     | 20 - 26 €              | stowage                                  | 1 - 5 €                |
| camo 2/3 colours                         | 23 - 29 €              | netting                                  | 1 - 3 €                |
|                                          |                        | modern netting                           | 5+ €                   |
|                                          |                        | clean line camouflage                    | +30% price             |

# 15mm PRICING - Planes & Helicopters

| Planes (1:144)                           | Cost                   |
|------------------------------------------|------------------------|
| single colour scheme<br>camo 2/3 colours | 26 - 29 €<br>29 - 33 € |
| Helicopters                              |                        |
| single colour scheme                     | 24 - 35 €              |
| camo 2/3 colours                         | 27 - 40 €              |