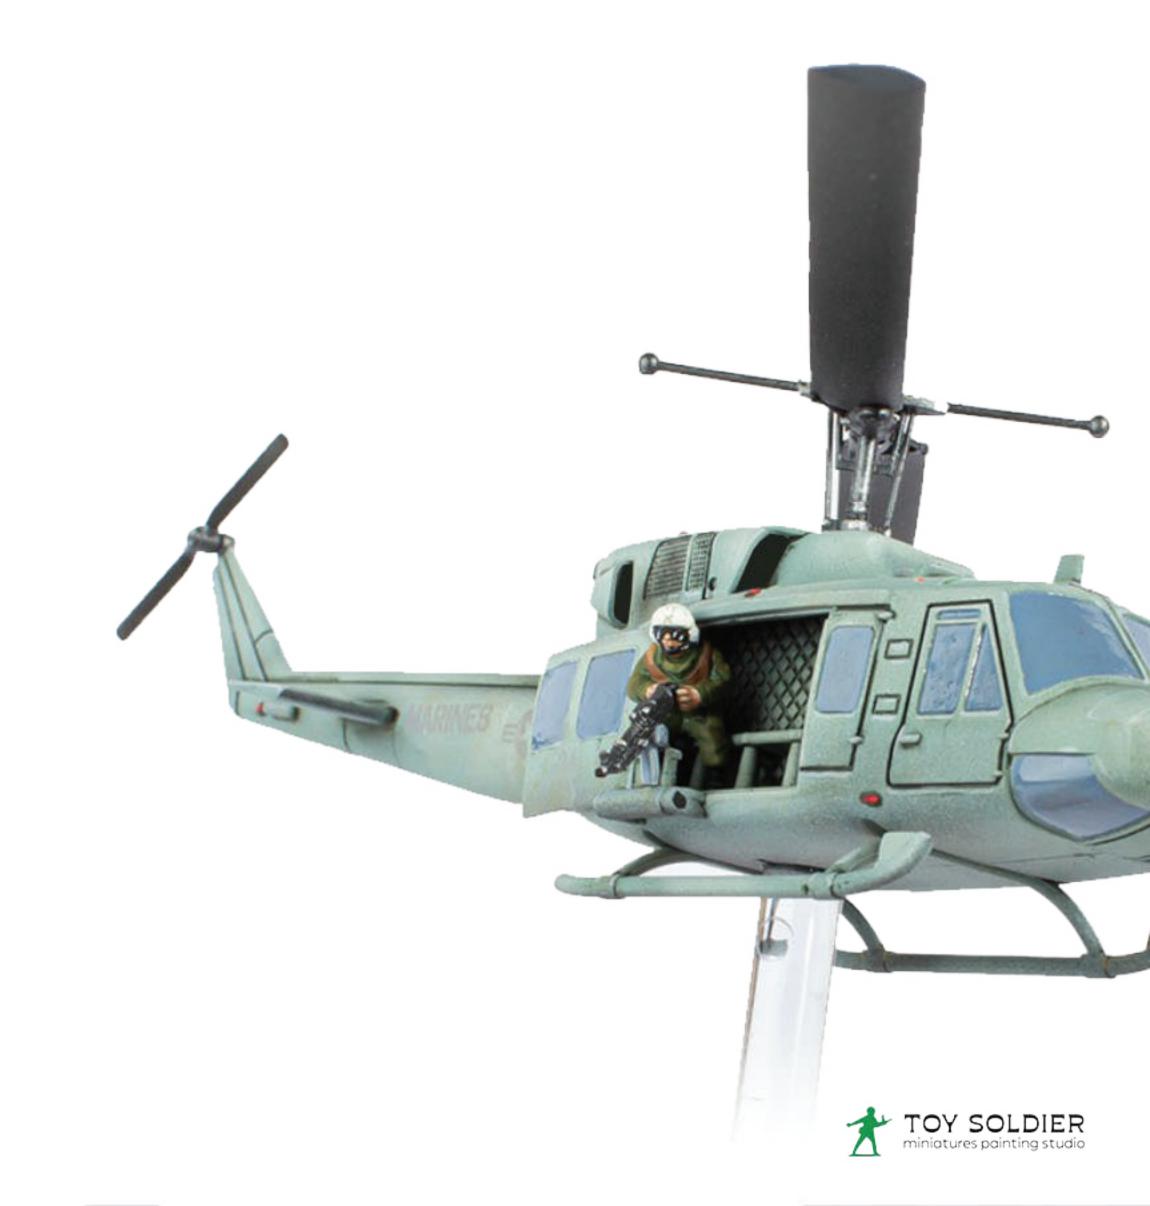

# 15mm PRICING - Planes & Helicopters

| Planes (1:144)                           | Cost                   |
|------------------------------------------|------------------------|
| single colour scheme<br>camo 2/3 colours | 26 - 29 €<br>29 - 33 € |
| Helicopters                              |                        |
| single colour scheme                     | 24 - 35 €              |
| camo 2/3 colours                         | 27 - 40 €              |