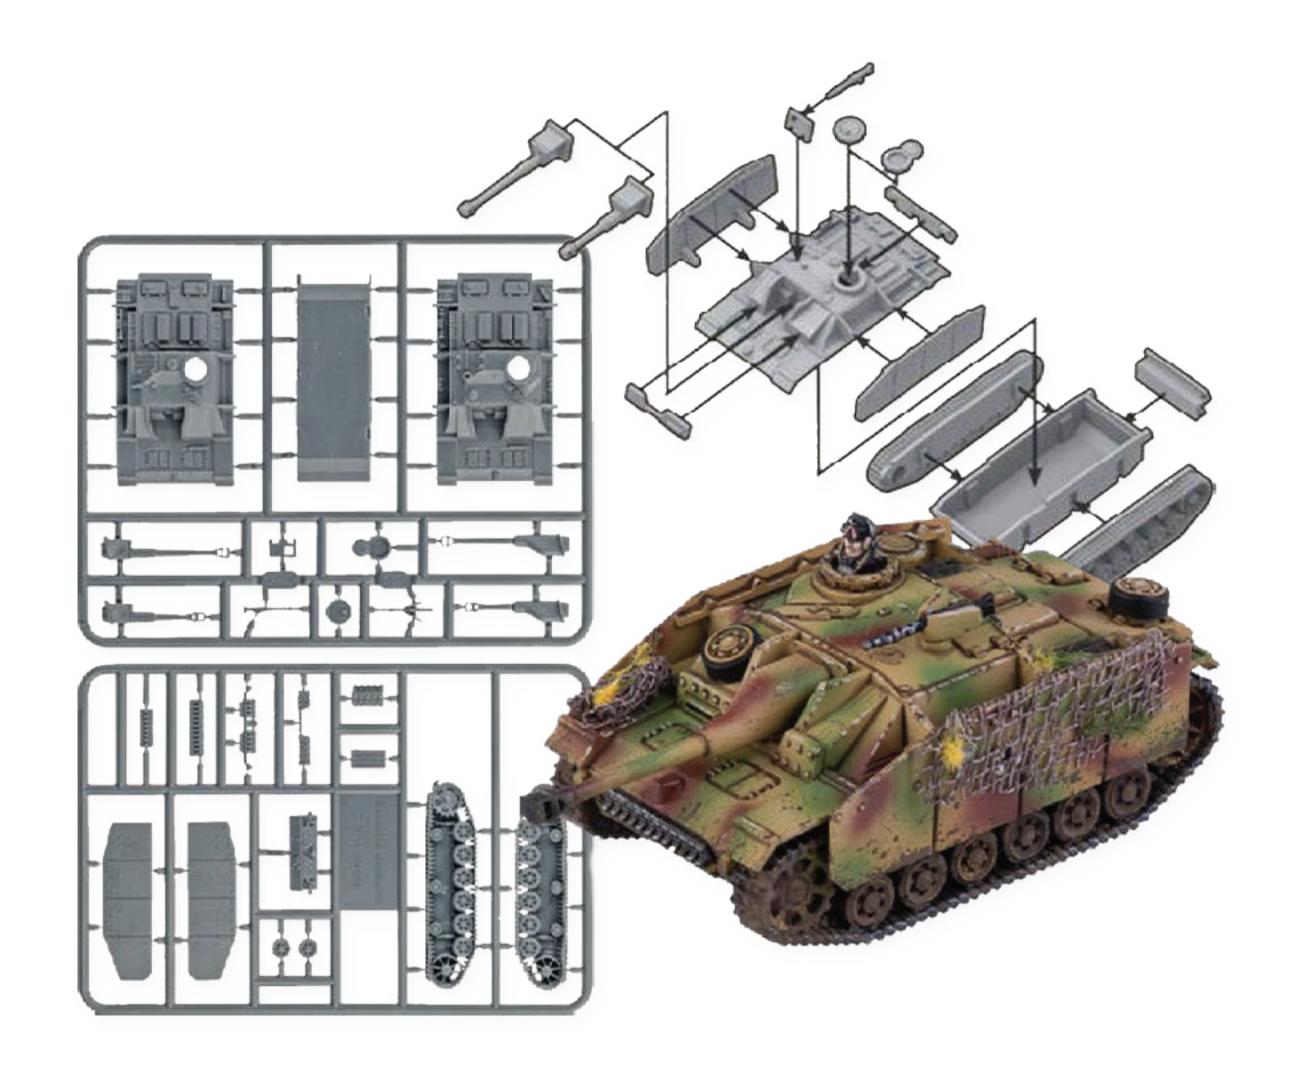

#### 15mm pricing - ASSEMBLY & CLEANING

We accept assembled miniatures Though we can put your order together for a small fee. Cost of assembly is usually 10–15% of the comission and is calculated on the number of models and material type.

The service includes cleaning mouldlines, magnetisation, pinning etc.

Cleaning & assembly \_\_\_\_\_Cost

service 10-15% of the comission