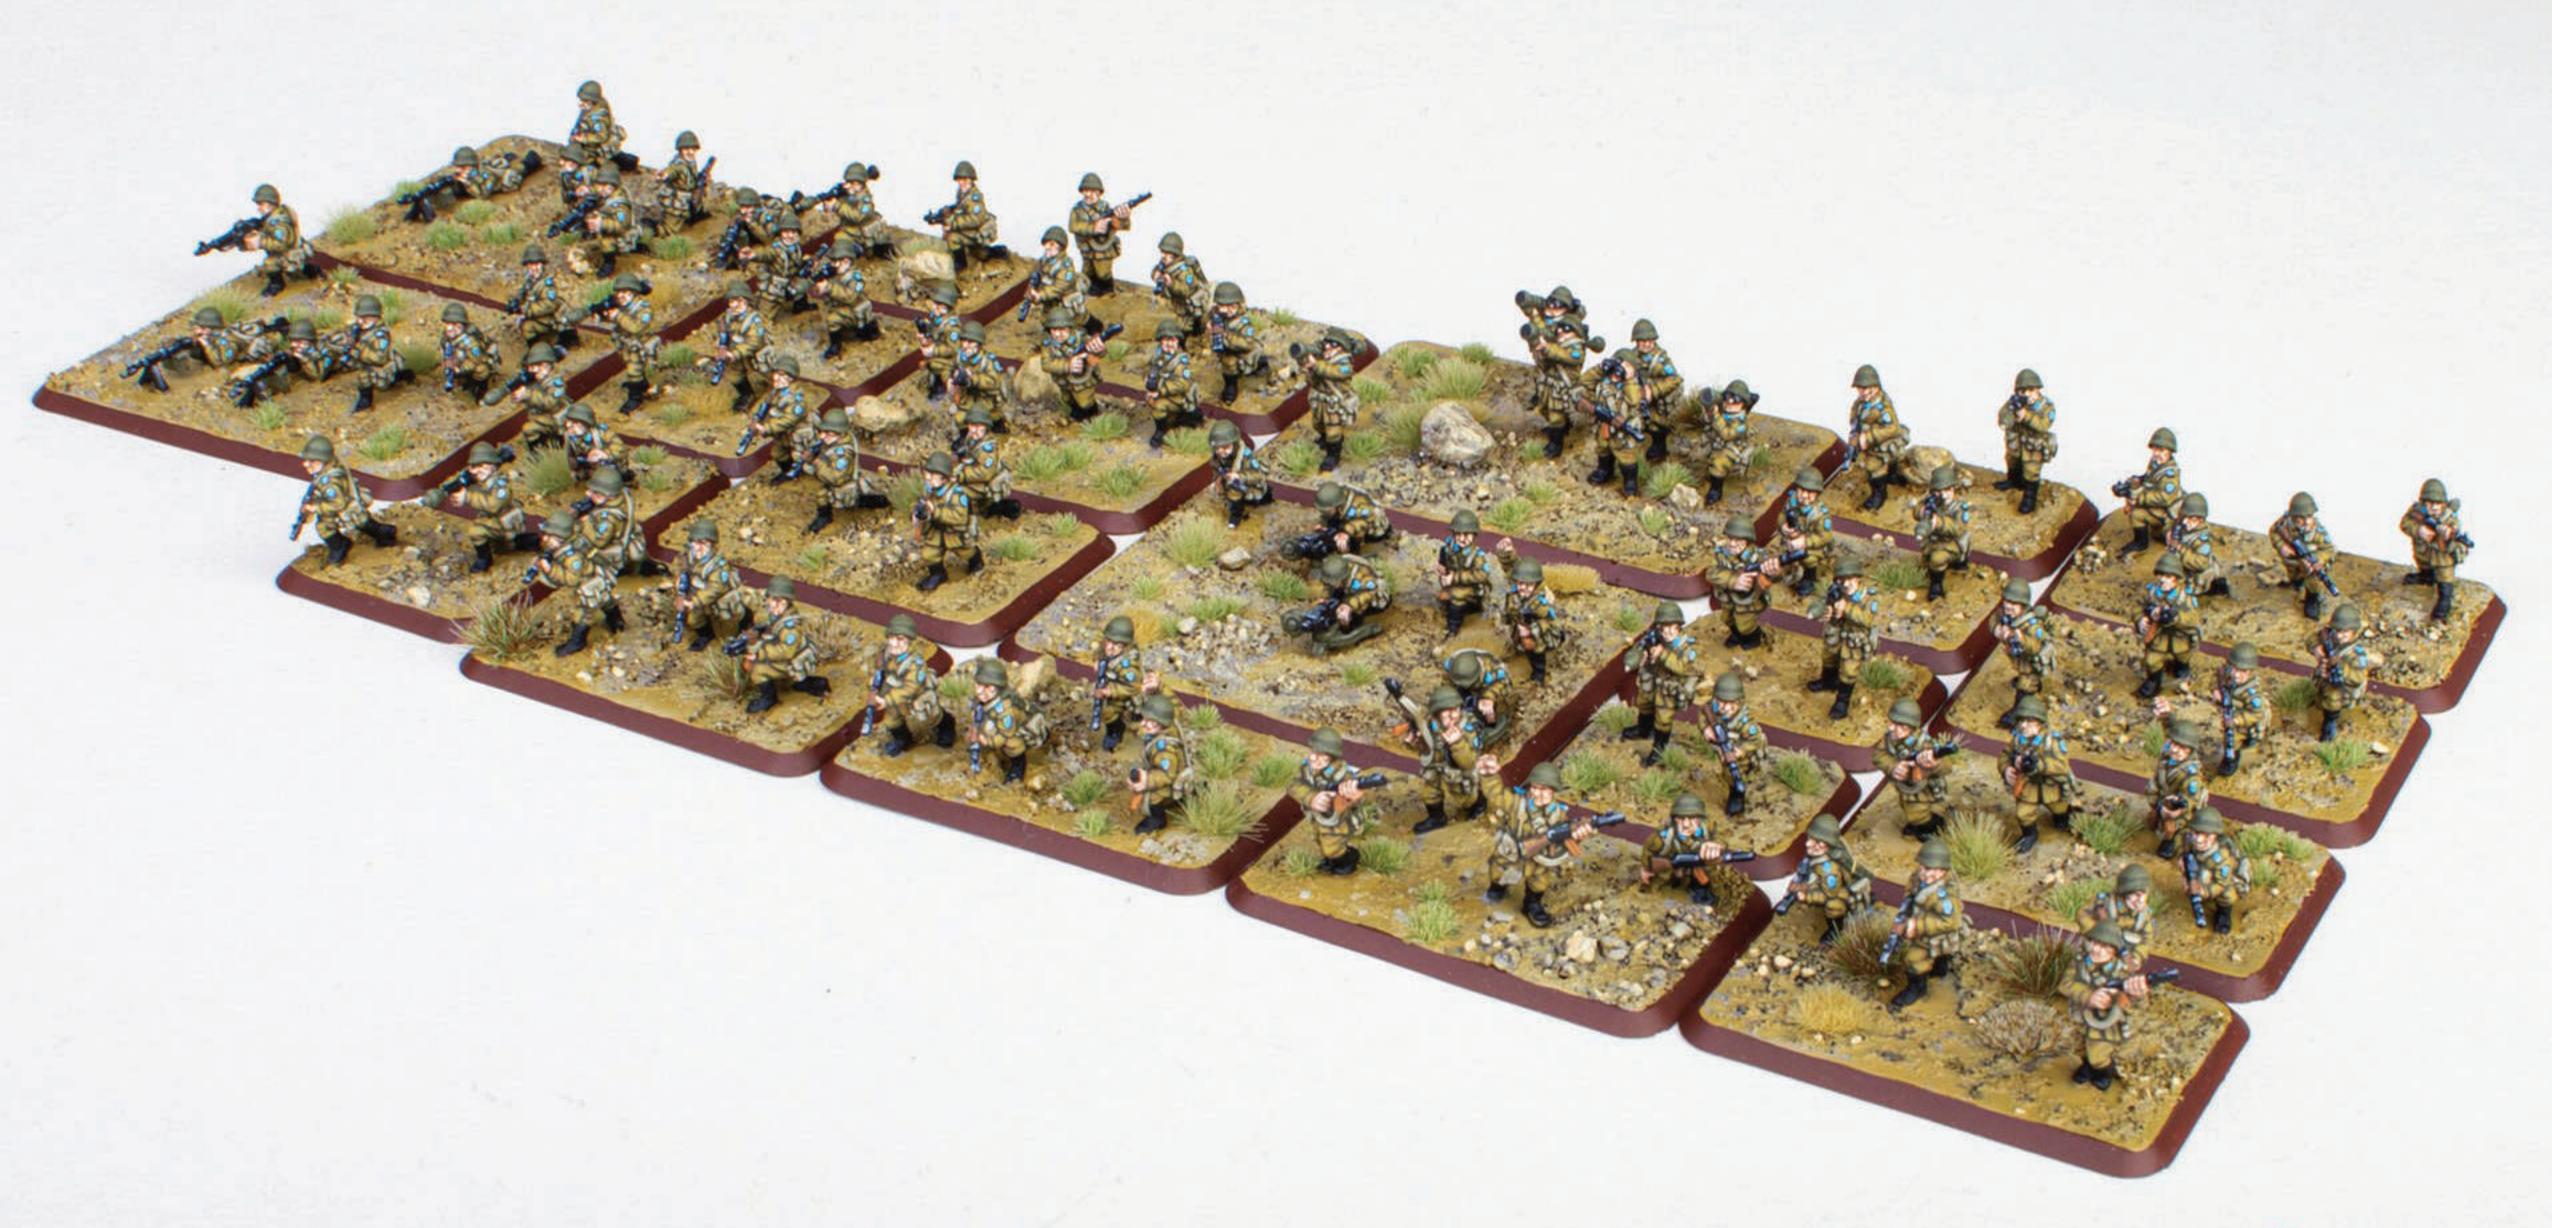

## 15mm PRICING - infantry

| Infantry                                                            | Cost                                |
|---------------------------------------------------------------------|-------------------------------------|
| crews with no equipment soldiers with equipment camouflage uniforms | 4 - 6,5 €<br>5,5 - 7,5 €<br>7,5 + € |
| half infantry                                                       | 50% price                           |
| Bases                                                               |                                     |
| small base                                                          | 2-3€                                |
| medium base                                                         | 3 - 5 €                             |
| big base                                                            | 4-7€                                |
| Cinematic Bases                                                     |                                     |
| give us an idea                                                     | ? €                                 |