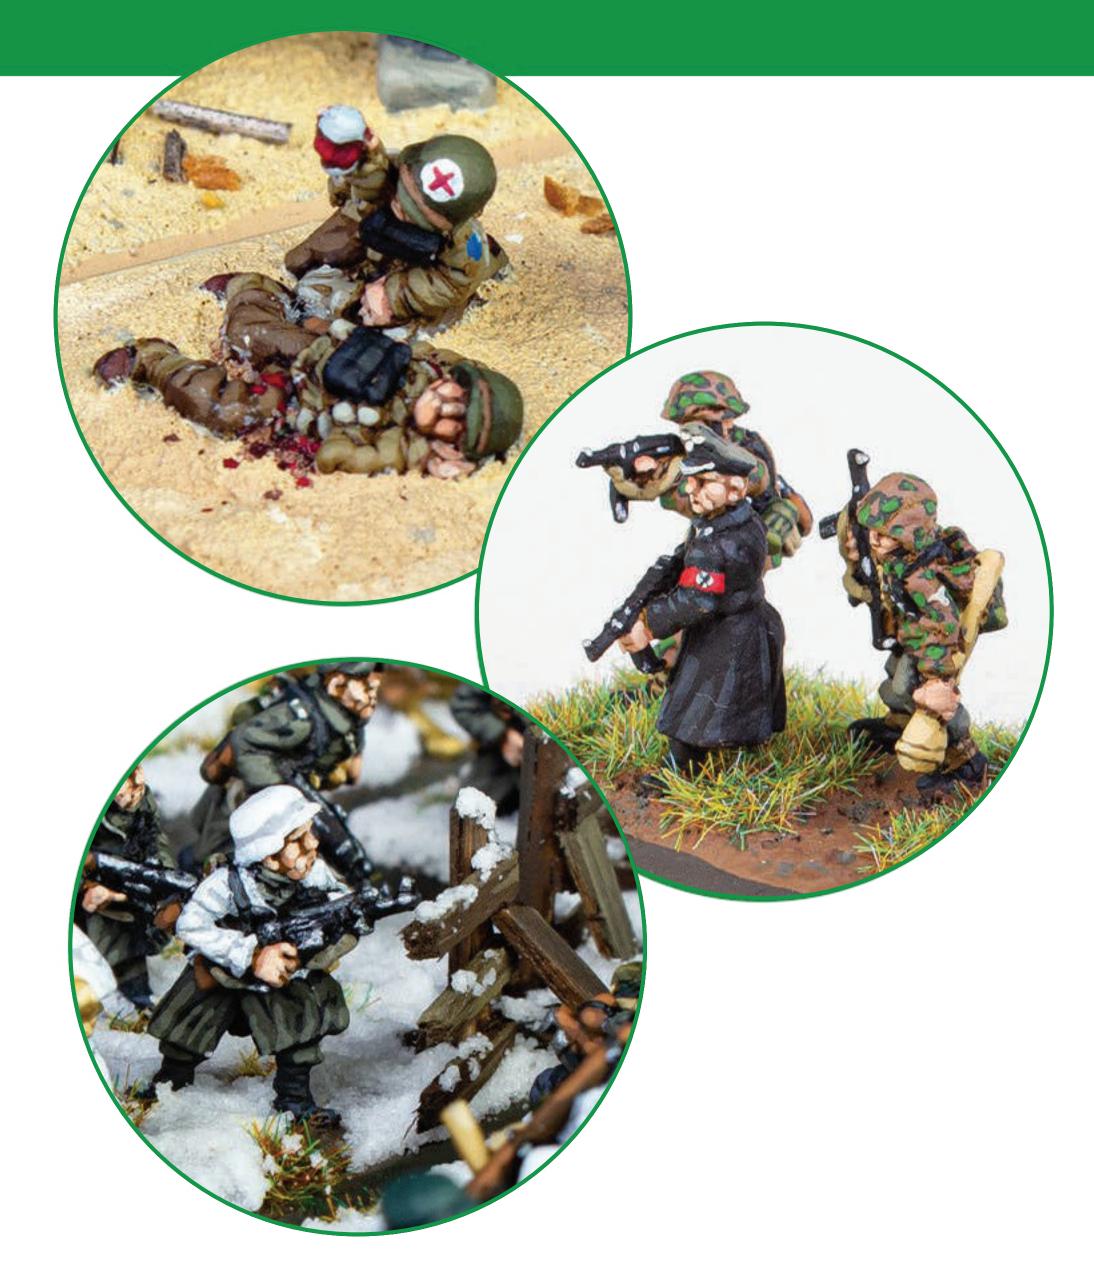

## 15mm PRICING - infantry

| Infantry                                                            | Cost                                |
|---------------------------------------------------------------------|-------------------------------------|
| crews with no equipment soldiers with equipment camouflage uniforms | 4 - 6,5 €<br>5,5 - 7,5 €<br>7,5 + € |
| half infantry                                                       | 50% price                           |
| Bases                                                               |                                     |
| small base                                                          | 2-3€                                |
| medium base                                                         | 3 - 5 €                             |
| big base                                                            | 4-7€                                |
| Cinematic Bases                                                     |                                     |
| give us an idea                                                     | ? €                                 |